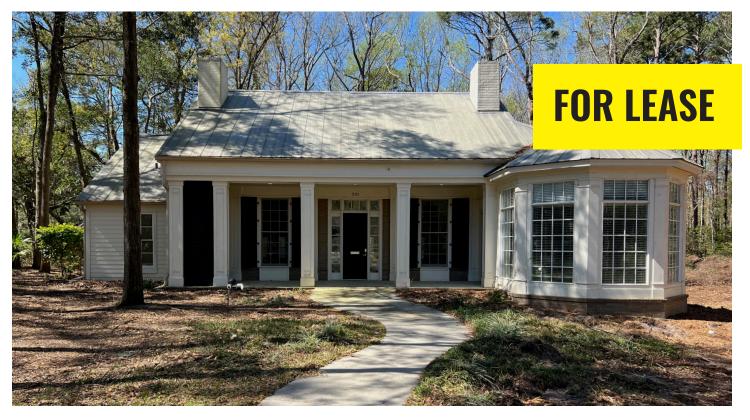

# **COMMERICAL LEASE: \$35 PSF** 201 MERCHANT STREET, HILTON HEAD ISLAND, SC 29926

## **PROPERTY FEATURES**

Class A office building for medical or high-end offices at one of the best Northend locations on Hilton Head Island. This 3,500 sq ft site offers 9 individual offices, conference rooms, full kitchen/ breakroom area, formal waiting room/seating area with fireplace, 3 bathrooms and ample parking. This location is in the heart of the Main Street area and sits just steps away William Hilton Parkway. HHMLS# 442820 | LRMLS# 184299