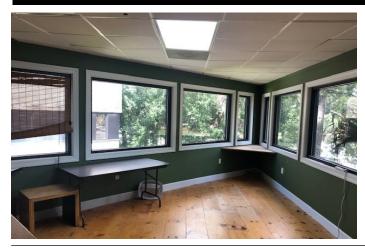

### **Property Features**

- Estimated 3000+ total SF configurable in smaller 1, 2 or 3 separate spaces.
- 1st floor space available and some 2nd floor space available with separate entrances.
- Signage on Hwy 278 and New Orleans Road available.
- For lease \$18 psf, plus tenant pays own electric and utilities.
- Open spaces with lots of windows.
- Some of second floor is built out.
- Tenant can configure first or second floor to meet their needs.