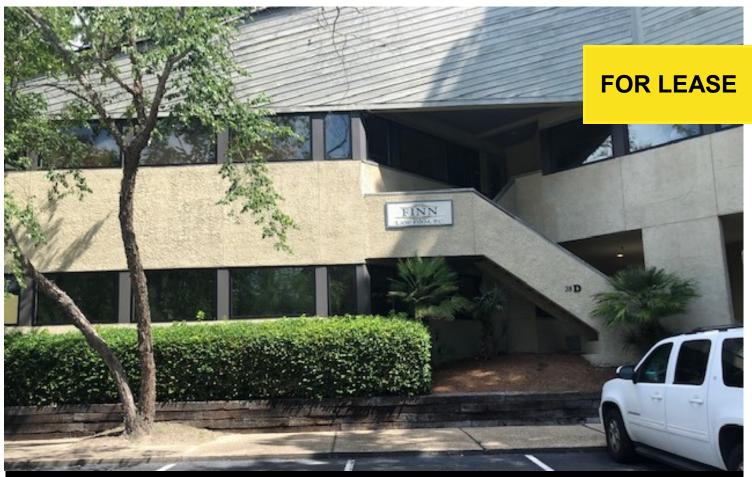

## LIST PRICE: \$18 per SqFt 38 New Orleans Road, Hilton Head Island, SC 29928

### **Property Features**

- Estimated 3000+ total SF configurable in smaller 1, 2 or 3 separate spaces.
- 1st floor space available and some 2nd floor space available with separate entrances.
- Signage on Hwy 278 and New Orleans Road available.
- For lease \$18 psf, plus tenant pays own electric and utilities.
- Open spaces with lots of windows.
- Some of second floor is built out.
- Tenant can configure first or second floor to meet their needs.