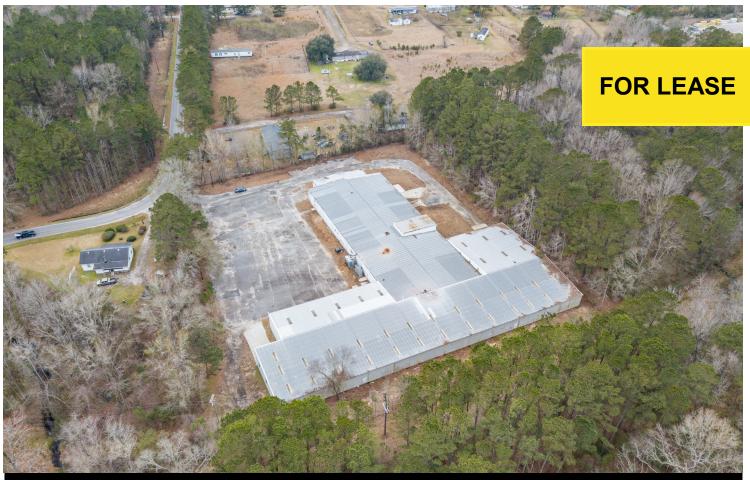

## LEASE PRICE: \$2,500 175 Fordville Road, Ridgeland, SC 29936

## **Property Features**

- Immediately available, approx. 58,000 sq.ft. of dividable storage or work space to suit your current and growing needs.
- Space on large, fenced parking lot also available.
- Property located just a few minutes from E. Main Street/ I-95/Hwy 17 and downtown Ridgeland.
- 3.81 Acres.