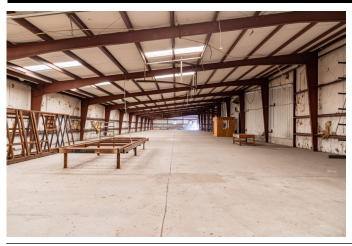

## **Property Features**

- Immediately available, approx. 58,000 sq.ft. of dividable storage or work space to suit your current and growing needs.
- Space on large, fenced parking lot also available.
- Property located just a few minutes from E. Main Street/ I-95/Hwy 17 and downtown Ridgeland.
- 3.81 Acres.